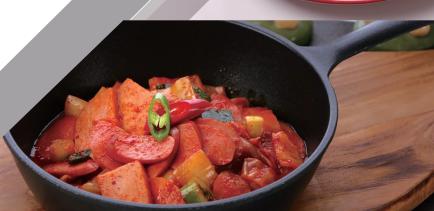

## [Mr Chef]

Anyone can present professional's taste and efforts quickly and easily with Mr Chef! It is conveniently packaged in 600g single-serve pouch packaging.

Hot Spicy Meat Stew (600g X 24ea / BOX)

Pot Bulgogi w/ Mushroom (400g X 30ea / BOX)

Sausage Stew (600g X 24ea / BOX)

Loach Soup (500g X 24ea / BOX)

Beef Rib Soup (600g X 24ea / BOX)

Soup w/ Mallow and Marsh Snail (500g X 24ea / BOX)

Korean Ox Bone Soup (600g X 24ea / BOX)