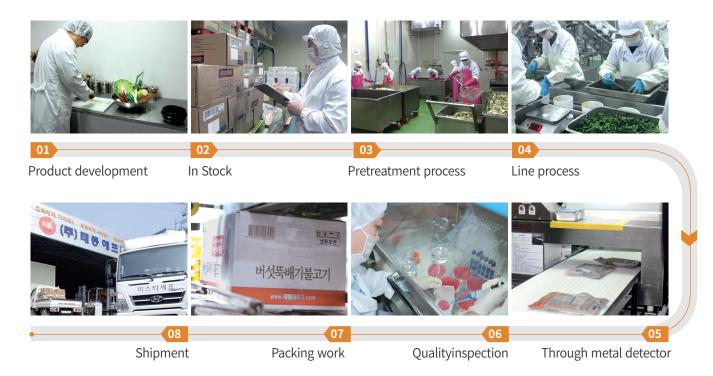

## Taejong FD Co., Ltd.

we ensured the future growth of the Group.

**Manufacturing Process** 

Taejong FD, one-stop process from product development to distribution

We manage production, packaging, shipment and distribution in a one-stop process through product development at our company R&D lab, thorough quality control, and operation of 3 factories in total 18 million-pyeong size with daily capacity of 60,000 products.

#### **PROCESS**

### We only select good raw ingredients and produce hygienically at HACCP-certified factories.

Analyze the hazards that can have a detrimental effect on the safety of livestock products in the whole process of raising, slaughtering, processing, packaging and distribution of livestock. In addition, important management points are established at the stage where safety can be ensured through risk prevention and elimination, and scientific and systematic management is emphasized.