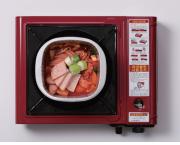

### [One Q]

One Q is produced in a food aluminum container, and can be conveniently cooked directly over fire, in microwave, or on electric stove.