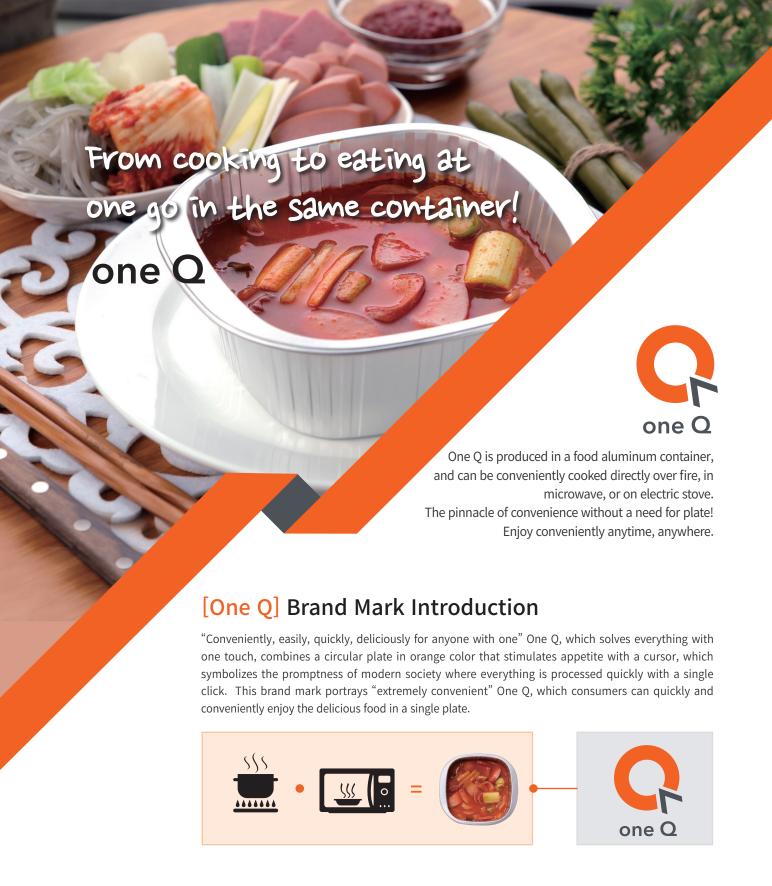

### [One Q]

One Q is produced in a food aluminum container, and can be conveniently cooked directly over fire, in microwave, or on electric stove.

## [One Q]

The pinnacle of convenience without a need for plate! [Instant Food] One Q provides delicious convenience to your life.

Spicy Beef Soup (140g X 24ea / BOX)

Sausage Stew (155g X 24ea / BOX)

Stir-fried Sausage (200g X 24ea / BOX)