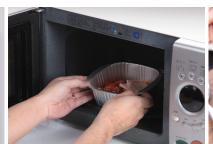

### [One Q]

One Q is produced in a food aluminum container, and can be conveniently cooked directly over fire, in microwave, or on electric stove.