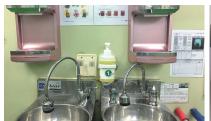

### **Hygiene Facilities**

Air Shower Room

Sanitary boots cleaning machine

UV sterilizer (Sanitary boots)

Hand washer

Clean room, Air purifier controller

UV sterilizer (Apron, Rubber gloves)