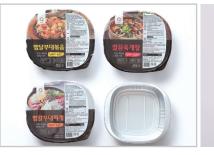

### [One Q]

One Q is produced in a food aluminum container, and can be conveniently cooked directly over fire, in microwave, or on electric stove.

## [One Q]

The pinnacle of convenience without a need for plate! [Instant Food] One Q provides delicious convenience to your life.

Spicy Beef Soup (140g X 24ea / BOX)

Sausage Stew (155g X 24ea / BOX)

Stir-fried Sausage (200g X 24ea / BOX)

Soybean Paste Stew w/ Beef Brisket (140g X 24ea / BOX)

Dried Pollack Soup (80g X 24ea / BOX)

 $\begin{array}{c} \text{Red pepper paste Stew} \\ \text{(195g} \times \text{24ea / BOX)} \end{array}$ 

kimchi Stew (234g × 24ea / BOX)